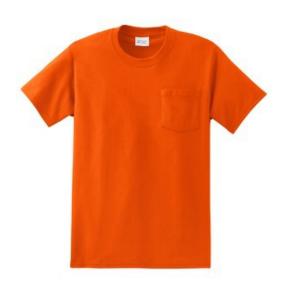

# **Essential T-Shirt with Pocket PC61P**

- Heavyweight 6.1-ounce, 100% cotton
- Coverseamed neck
- Shoulder-to-shoulder taping
- Double-needle sleeves and hem
- Ash is 99/1 cotton/poly.
- Athletic Heather is 90/10 cotton/poly.

## **COLOR INFORMATION**

Ash\*\*

Athletic Heather\*

Athletic Maroon PMS 229C

Black PMS Processed Black

Brown

Charcoal

Dark Green PMS 5535C

Light Blue PMS 543C

Lime PMS 367C

Natural PMS No Match

Navy PMS 296C

Orange PMS 172C

Red PMS 200C

Royal PMS 661C

Sand

White PMS No Match