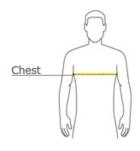

### **HOW TO MEASURE**

#### CHEST

## SIZE CHART

|       | S     | М     | L     | XL    | 2XL   | 3XL   | 4XL   |
|-------|-------|-------|-------|-------|-------|-------|-------|
| Chest | 34-36 | 38-40 | 42-44 | 46-48 | 50-52 | 54-56 | 58-60 |