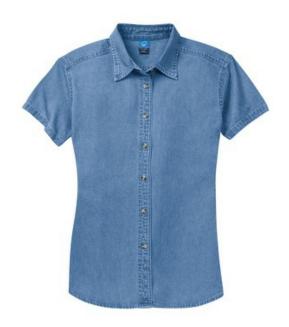

# **Ladies Short Sleeve Value Denim Shirt LSP11**

With sturdy construction, a generous cut and soft garment washing, our Value Denim shirt won't stretch your budget.

- 6.5-ounce, 100% cotton
- Double-needle stitching throughout
- Traditional, relaxed look
- Open collar
- Horn-tone buttons
- Tuck-in tail
- Due to special finishing process, colors may vary.