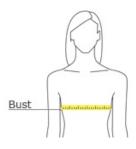

#### **HOW TO MEASURE**

#### BUST

### SIZE CHART

|      | XS    | S     | М     | L     | XL    | XXL   | 3XL   | 4XL   |
|------|-------|-------|-------|-------|-------|-------|-------|-------|
| Size | 2     | 4/6   | 8/10  | 12/14 | 16/18 | 20/22 | 24/26 | 28/30 |
| Bust | 32-34 | 35-36 | 37-38 | 39-41 | 42-44 | 45-47 | 48-51 | 52-55 |